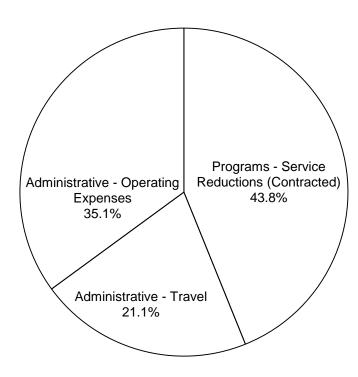

## Board of Veterinary Medical Examiners Summary of 10 Percent Biennial Base Reduction Options - House

#### **Biennial Reduction Amounts**

| Priority | Item                               | Description/Impact                                                               | GR and GR-<br>Dedicated | All Funds | FTEs | Potential<br>Revenue | Reduction as<br>% of Program | Included in Intro Bill? |
|----------|------------------------------------|----------------------------------------------------------------------------------|-------------------------|-----------|------|----------------------|------------------------------|-------------------------|
|          |                                    |                                                                                  |                         |           |      | Loss                 | GR/GR-D Total                |                         |
| 1        | Licensing- Eliminate Information   | Reductions would require the agency to not replace any computer equipment,       | \$25,000                | \$25,000  | 0    | \$0                  | 5.7%                         | N.                      |
|          | Technology Purchases               | server equipment or network hardware.                                            |                         |           |      |                      |                              | IN I                    |
|          | Enforcement- Eliminate Information | Reductions would require the agency to not replace any computer equipment,       | \$75,000                | \$75,000  | 0    | \$0                  | 5.2%                         | NI NI                   |
|          | Technology Purchases               | server equipment or network hardware.                                            |                         |           |      |                      |                              | IN I                    |
| 2        | Enforcement- Reduce Travel Costs   | Reductions would require the agency to reduce travel for inspections, and reduce | \$36,000                | \$36,000  | 0    | \$22,000             | 2.5%                         | NI NI                   |
|          |                                    | board meetings from 4 to 3 annually.                                             |                         |           |      |                      |                              | IN                      |
|          | Licensing- Reduce Travel Costs     | Reductions would require the agency to reduce travel for inspections, and reduce | \$12,000                | \$12,000  | 0    | \$0                  | 2.7%                         | N                       |
|          |                                    | board meetings from 4 to 3 annually.                                             |                         |           |      |                      |                              | IN                      |
| 3        | Licensing- Reduce Operational      | Reductions would require the agency to reduce its printing and prevent           | \$19,973                | \$19,973  | 0    | \$0                  | 4.5%                         | N.                      |
|          | Expenses                           | replacement of office equipment.                                                 |                         |           |      |                      |                              | I IN                    |
|          | Enforcement- Reduce Operational    | Reductions would require the agency to reduce its printing and prevent           | \$59,920                | \$59,920  | 0    | \$0                  | 4.2%                         | NI NI                   |
|          | Expenses                           | replacement of office equipment.                                                 |                         |           |      |                      |                              | IN I                    |

TOTAL, 10% Reduction Options \$227,893 \$227,893 \$227,893 \$22,000

### **Agency 10% Reduction Options by Category of Reduction**