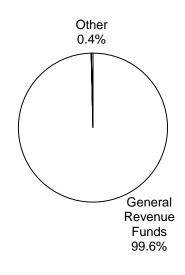

## RECOMMENDED FUNDING BY METHOD OF FINANCING

2016-2017 BIENNIUM

IN MILLIONS

TOTAL=

\$2.4 MILLION

### **ALL FUNDS**

#### GENERAL REVENUE FUNDS

## Board of Veterinary Medical Examiners Summary of Recommendations - House, By Method of Finance -- ALL FUNDS

| 2014-15     | 2016-17                                                                                                             | Biennial                                                                                                                                                                                                                                                                                                                                   | %                                                                                                                                                                                                                                                                                                                                                                                                                                                                                                |                                                                                                                                                                                                                                                                                                                                                                                                                                                                                                                                                                                                                                                                                                          |
|-------------|---------------------------------------------------------------------------------------------------------------------|--------------------------------------------------------------------------------------------------------------------------------------------------------------------------------------------------------------------------------------------------------------------------------------------------------------------------------------------|--------------------------------------------------------------------------------------------------------------------------------------------------------------------------------------------------------------------------------------------------------------------------------------------------------------------------------------------------------------------------------------------------------------------------------------------------------------------------------------------------|----------------------------------------------------------------------------------------------------------------------------------------------------------------------------------------------------------------------------------------------------------------------------------------------------------------------------------------------------------------------------------------------------------------------------------------------------------------------------------------------------------------------------------------------------------------------------------------------------------------------------------------------------------------------------------------------------------|
| Base        | Recommended                                                                                                         | Change                                                                                                                                                                                                                                                                                                                                     | Change                                                                                                                                                                                                                                                                                                                                                                                                                                                                                           | Comments                                                                                                                                                                                                                                                                                                                                                                                                                                                                                                                                                                                                                                                                                                 |
| \$516.057   | \$416.940                                                                                                           | (\$99.117)                                                                                                                                                                                                                                                                                                                                 | (19.2%)                                                                                                                                                                                                                                                                                                                                                                                                                                                                                          |                                                                                                                                                                                                                                                                                                                                                                                                                                                                                                                                                                                                                                                                                                          |
| \$67,300    | \$80,000                                                                                                            | \$12,700                                                                                                                                                                                                                                                                                                                                   | ,                                                                                                                                                                                                                                                                                                                                                                                                                                                                                                |                                                                                                                                                                                                                                                                                                                                                                                                                                                                                                                                                                                                                                                                                                          |
|             |                                                                                                                     | \$53,774                                                                                                                                                                                                                                                                                                                                   | 3.7%                                                                                                                                                                                                                                                                                                                                                                                                                                                                                             |                                                                                                                                                                                                                                                                                                                                                                                                                                                                                                                                                                                                                                                                                                          |
| \$60,000    | \$60,000                                                                                                            | \$0                                                                                                                                                                                                                                                                                                                                        | 0.0%                                                                                                                                                                                                                                                                                                                                                                                                                                                                                             |                                                                                                                                                                                                                                                                                                                                                                                                                                                                                                                                                                                                                                                                                                          |
| \$2,113,019 | \$2,080,376                                                                                                         | (\$32,643)                                                                                                                                                                                                                                                                                                                                 | (1.5%)                                                                                                                                                                                                                                                                                                                                                                                                                                                                                           |                                                                                                                                                                                                                                                                                                                                                                                                                                                                                                                                                                                                                                                                                                          |
| \$47,768    | \$70,000                                                                                                            | \$22,232                                                                                                                                                                                                                                                                                                                                   | 46.5%                                                                                                                                                                                                                                                                                                                                                                                                                                                                                            |                                                                                                                                                                                                                                                                                                                                                                                                                                                                                                                                                                                                                                                                                                          |
| \$146,560   | \$170,000                                                                                                           | \$23,440                                                                                                                                                                                                                                                                                                                                   | 16.0%                                                                                                                                                                                                                                                                                                                                                                                                                                                                                            |                                                                                                                                                                                                                                                                                                                                                                                                                                                                                                                                                                                                                                                                                                          |
| \$194,328   | \$240,000                                                                                                           | \$45,672                                                                                                                                                                                                                                                                                                                                   | 23.5%                                                                                                                                                                                                                                                                                                                                                                                                                                                                                            |                                                                                                                                                                                                                                                                                                                                                                                                                                                                                                                                                                                                                                                                                                          |
| \$2,307,347 | \$2,320,376                                                                                                         | \$13,029                                                                                                                                                                                                                                                                                                                                   |                                                                                                                                                                                                                                                                                                                                                                                                                                                                                                  | Recommendations include an increase in All Funds of \$13,029 due to the following: an increase of \$8,197 in General Revenue to biennialize salaries at the 2015 level and a \$4,832 increase in Appropriated Reciepts due to a rapidly growing licensee population.                                                                                                                                                                                                                                                                                                                                                                                                                                     |
|             | \$516,057<br>\$67,300<br>\$1,469,662<br>\$60,000<br><b>\$2,113,019</b><br>\$47,768<br>\$146,560<br><b>\$194,328</b> | Base         Recommended           \$516,057         \$416,940           \$67,300         \$80,000           \$1,469,662         \$1,523,436           \$60,000         \$60,000           \$2,113,019         \$2,080,376           \$47,768         \$70,000           \$146,560         \$170,000           \$194,328         \$240,000 | Base         Recommended         Change           \$516,057         \$416,940         (\$99,117)           \$67,300         \$80,000         \$12,700           \$1,469,662         \$1,523,436         \$53,774           \$60,000         \$60,000         \$0           \$2,113,019         \$2,080,376         (\$32,643)           \$47,768         \$70,000         \$22,232           \$146,560         \$170,000         \$23,440           \$194,328         \$240,000         \$45,672 | Base         Recommended         Change         Change           \$516,057         \$416,940         (\$99,117)         (19.2%)           \$67,300         \$80,000         \$12,700         18.9%           \$1,469,662         \$1,523,436         \$53,774         3.7%           \$60,000         \$60,000         \$0         0.0%           \$2,113,019         \$2,080,376         (\$32,643)         (1.5%)           \$47,768         \$70,000         \$22,232         46.5%           \$146,560         \$170,000         \$23,440         16.0%           \$194,328         \$240,000         \$45,672         23.5%           \$2,307,347         \$2,320,376         \$13,029         0.6% |