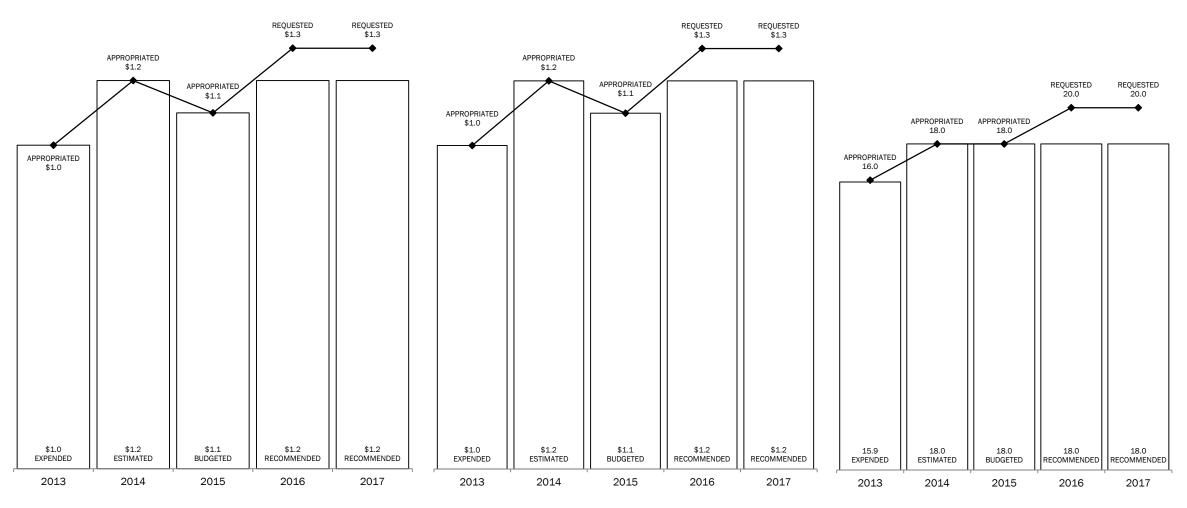

### FULL-TIME-EQUIVALENT POSITIONS

Section 2

# Board of Veterinary Medical Examiners FTE Highlights - House

| Full-Time-Equivalent Positions     | Expended<br>2013 | Estimated<br>2014 | Budgeted<br>2015 | Recommended 2016 | Recommended 2017 |
|------------------------------------|------------------|-------------------|------------------|------------------|------------------|
| Сар                                | 16.0             | 18.0              | 18.0             | 18.0             | 18.0             |
| Actual/Budgeted                    | 15.9             | 18.0              | 18.0             | NA               | NA               |
| Schedule of Exempt Positions (Cap) |                  |                   |                  |                  |                  |
| Executive Director, Group 2*       | \$80,500         | \$81,305          | \$82,931         | \$82,931         | \$82,931         |