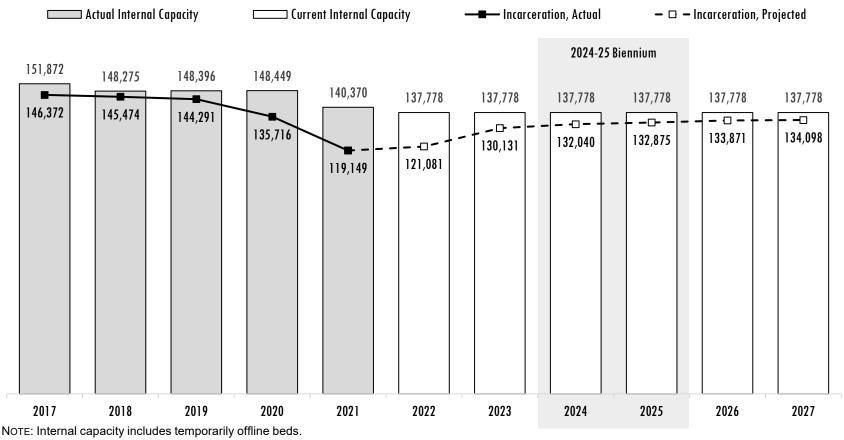

## Adult Incarceration Population and Internal Operating Capacity

### ACTUAL & PROJECTED AVERAGE MONTHLY POPULATION, FISCAL YEARS 2017 TO 2027

SOURCES: Legislative Budget Board; Texas Department of Criminal Justice.