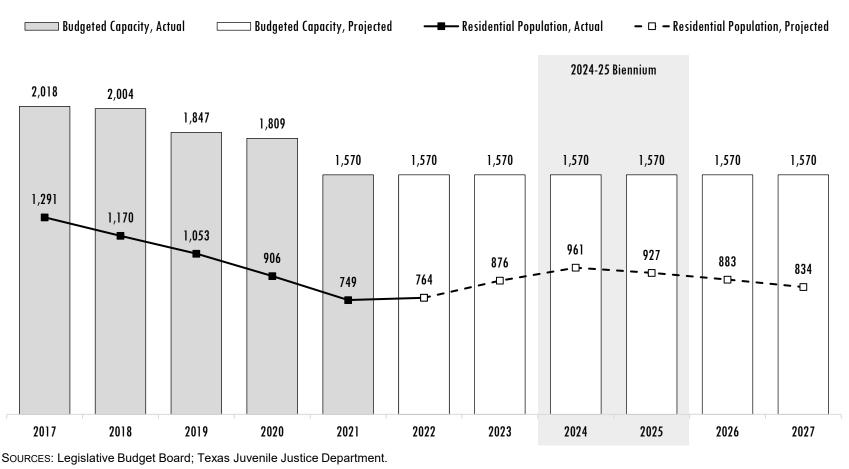

## **TJJD State Residential Facilities**

### ACTUAL & PROJECTED AVERAGE DAILY POPULATION, FISCAL YEARS 2017 TO 2027