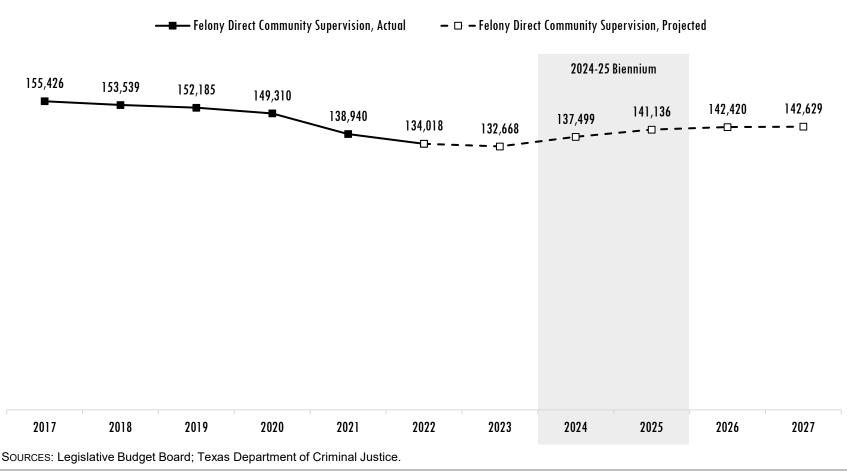

## **Adult Felony Direct Community Supervision**

### ACTUAL & PROJECTED AVERAGE MONTHLY POPULATION, FISCAL YEARS 2017 TO 2027