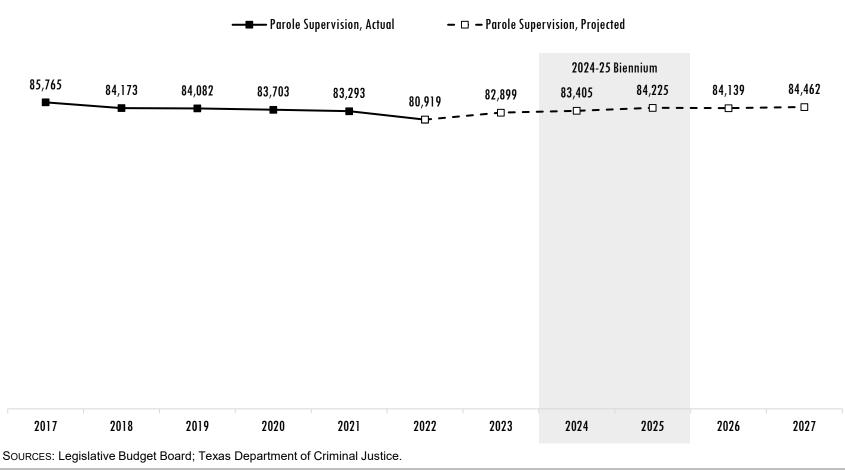

### **Adult Active Parole Supervision**

### ACTUAL & PROJECTED AVERAGE MONTHLY POPULATION, FISCAL YEARS 2017 TO 2027