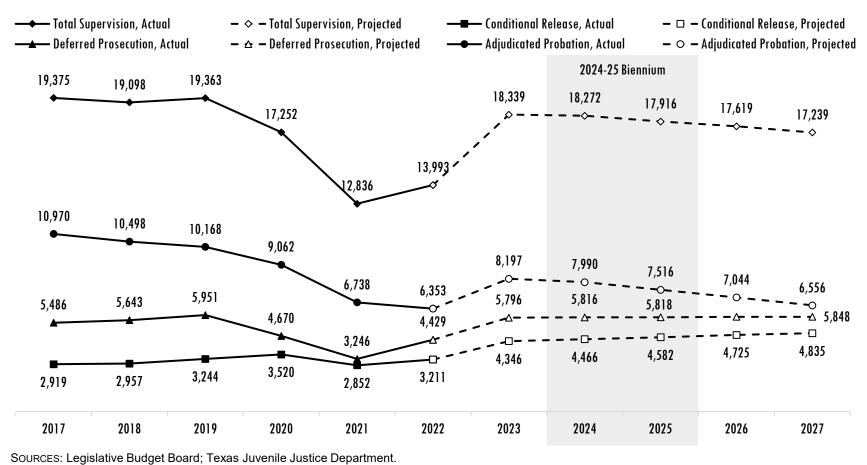

## **Juvenile Probation Supervision**

#### ACTUAL & PROJECTED AVERAGE DAILY POPULATION, FISCAL YEARS 2017 TO 2027