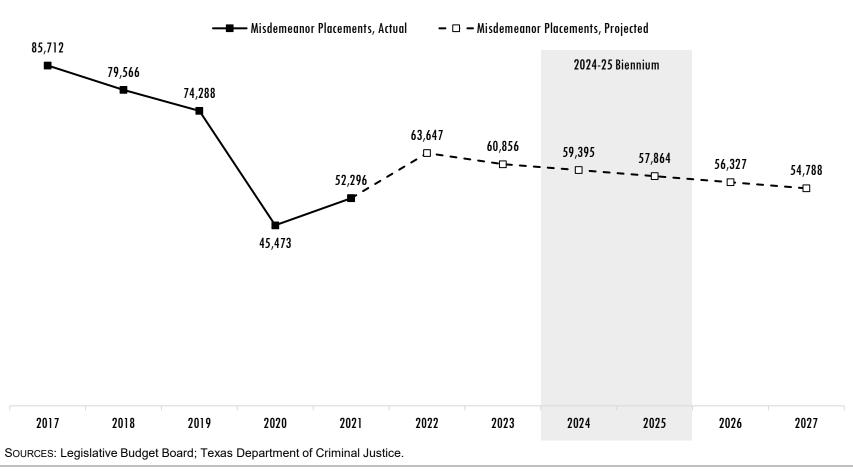

## **Adult Misdemeanor Community Supervision**

### ACTUAL & PROJECTED MISDEMEANOR PLACEMENTS, FISCAL YEARS 2017 TO 2027