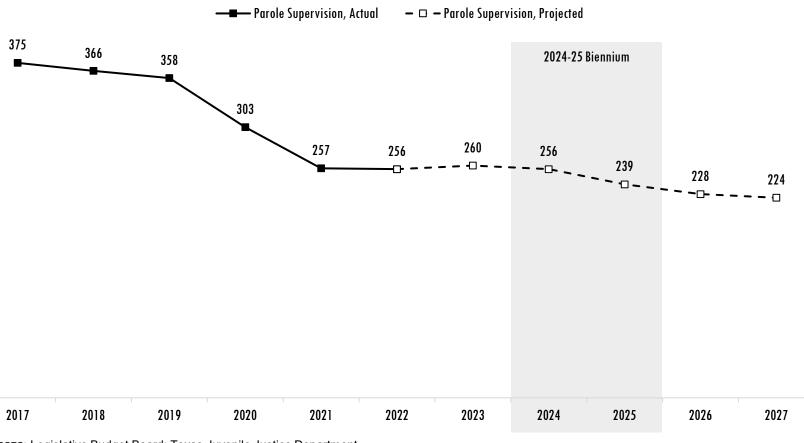

## **TJJD Parole Supervision**

### ACTUAL & PROJECTED AVERAGE DAILY POPULATION, FISCAL YEARS 2017 TO 2027

SOURCES: Legislative Budget Board; Texas Juvenile Justice Department.