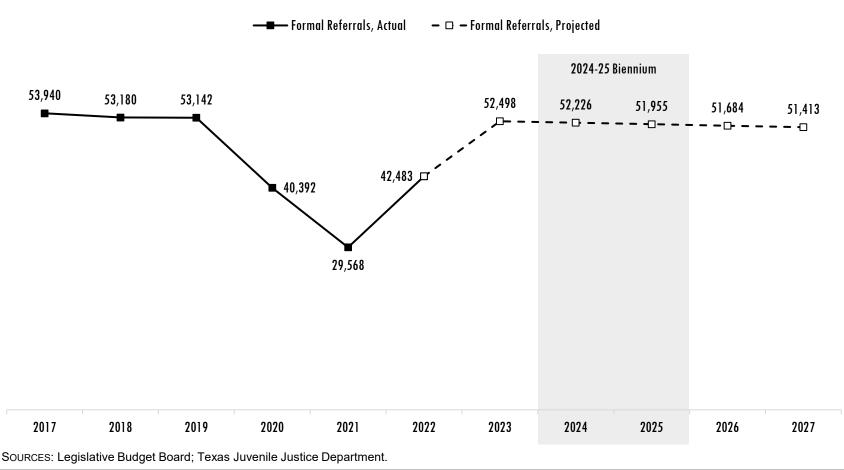

### **Formal Referrals to Juvenile Probation Departments**

### ACTUAL & PROJECTED REFERRALS TO JUVENILE PROBATION, FISCAL YEARS 2017 TO 2027