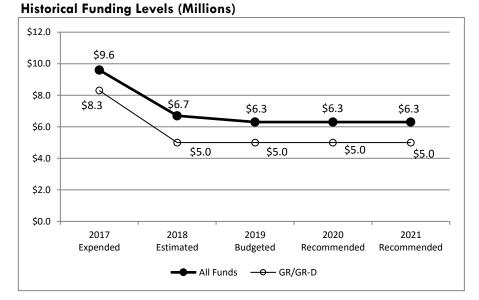

## Commission on the Arts Summary of Recommendations - Senate

Page I-1 Gary Gibbs, Executive Director Katy Fallon-Brown, LBB Analyst

|                        | 2018-19      | 2020-21      | Biennial    | Biennial   |
|------------------------|--------------|--------------|-------------|------------|
| Method of Financing    | Base         | Recommended  | Change (\$) | Change (%) |
| General Revenue Funds  | \$9,949,664  | \$10,078,576 | \$128,912   | 1.3%       |
| GR Dedicated Funds     | \$129,412    | \$500        | (\$128,912) | (99.6%)    |
| Total GR-Related Funds | \$10,079,076 | \$10,079,076 | \$0         | 0.0%       |
| Federal Funds          | \$2,131,620  | \$1,953,000  | (\$178,620) | (8.4%)     |
| Other                  | \$797,150    | \$604,000    | (\$193,150) | (24.2%)    |
| All Funds              | \$13,007,846 | \$12,636,076 | (\$371,770) | (2.9%)     |