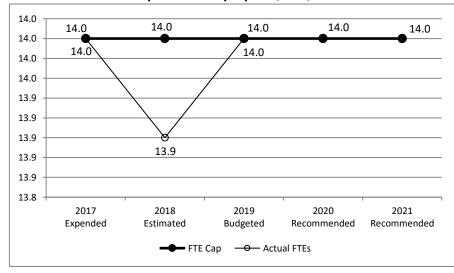

#### Historical Full-Time-Equivalent Employees (FTEs)

The bill pattern for this agency (2020-21 Recommended) represents an estimated 100% of the agency's estimated total available funds for the 2020-21 biennium.

## Commission on the Arts FTE Highlights - Senate

| Full-Time-Equivalent Positions | Expended 2017 | Estimated<br>2018 | Budgeted<br>2019 | Recommended 2020 | Recommended 2021 |
|--------------------------------|---------------|-------------------|------------------|------------------|------------------|
| Сар                            | 14.0          | 14.0              | 14.0             | 14.0             | 14.0             |
| Actual/Budgeted                | 14.0          | 13.9              | 14.0             | NA               | NA               |